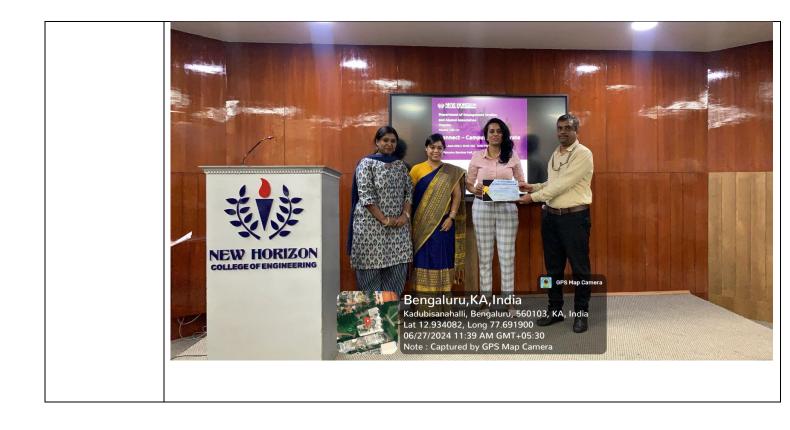

# "Alumni Talk- Connect Campus to Corporate"

| Title           | Alumni Talk- Connect Campus to Corporate                                                                                                                    |
|-----------------|-------------------------------------------------------------------------------------------------------------------------------------------------------------|
| Department      | Management Studies                                                                                                                                          |
| Date            | 27 <sup>th</sup> June 2024                                                                                                                                  |
| Time            | 10:00 am- 12:00 pm                                                                                                                                          |
| Semester &      | II Semester                                                                                                                                                 |
| Year            |                                                                                                                                                             |
| Speaker<br>name | Ms. Jaishree .S, Assistant Manager – Finance & Accounting @EXL Service -<br>Bangalore                                                                       |
| Content-        | The Department of Management Studies and the Alumni Association at New                                                                                      |
| Brief write     | Horizon College of Engineering had organized an alumni talk titled "Connect -                                                                               |
| up              | Campus to Corporate." The event aimed to bridge the gap between academic                                                                                    |
|                 | learning and corporate expectations, providing students with insights from                                                                                  |
|                 | industry professional. Alumni expert for the session was Ms. Jaishree, the event                                                                            |
|                 | was coordinated by Professor Saumi Roy senior assistant professor with the                                                                                  |
|                 | support of our convenor Dr. Rose Kavitha professor and Head of the department                                                                               |
|                 | MBA. Ms. Jaishree.S delivered an insightful talk on her journey from being a student to becoming an Assistant Manager at EXL Service. She shared valuable   |
|                 | inputs on transition from college to a corporate, highlighting the importance of                                                                            |
|                 | continuous learning and skill development and the challenges faced in the                                                                                   |
|                 | workplace. She also provided career advice and tips on how to overcome stress                                                                               |
|                 | in a corporate life. The talk was followed by an interactive Q&A session where                                                                              |
|                 | students posed various questions regarding career planning, internship, roles and                                                                           |
|                 | responsibilities .                                                                                                                                          |
|                 | The "Connect – Campus to Corporate" event was a resounding success, providing                                                                               |
|                 | students with practical insights and inspiring them to prepare for their future                                                                             |
|                 | careers. The interaction with Ms. Jaishree S was particularly valuable, offering a                                                                          |
|                 | real-world perspective that complemented their academic knowledge. The event<br>reinforced the importance of alumni engagement in enriching the educational |
|                 | experience and preparing students for the professional world. We Thank                                                                                      |
|                 | Management of NHCE providing us with the platform for organising the event.                                                                                 |
|                 | in an and a straight of the providing us with the platform for organising the event.                                                                        |