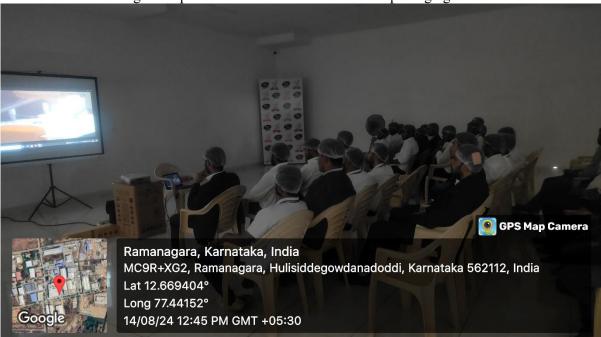

## **Key Learnings from the Visit**

- 1. **Production Process:** Students were guided through the production unit, where they observed the entire process of ice cream making—from the pasteurization of milk to the freezing and packaging of the final product. The company employs state-of-the-art technology to ensure efficiency and consistency in production.
- 2. **Quality Control:** The visit highlighted the importance of maintaining high standards of quality at every stage of production. Students learned about the stringent quality checks and hygiene practices followed to ensure that the products meet the required safety standards.
- 3. **Supply Chain Management:** The visit also provided insights into the company's supply chain management. Students were informed about the logistics involved in sourcing raw materials, managing inventory, and distributing the finished products to various markets.
- 4. **Marketing Strategies:** Dairy Classic's marketing team gave a brief presentation on the company's branding and promotional strategies. Students gained knowledge about the tactics used to position the brand in a highly competitive market and how consumer preferences influence product development and marketing campaigns.
- 5. **Sustainability Practices:** The company's commitment to sustainability was another key takeaway. Students learned about the eco-friendly initiatives undertaken by Dairy Classic, such as waste management practices and the use of sustainable packaging materials.