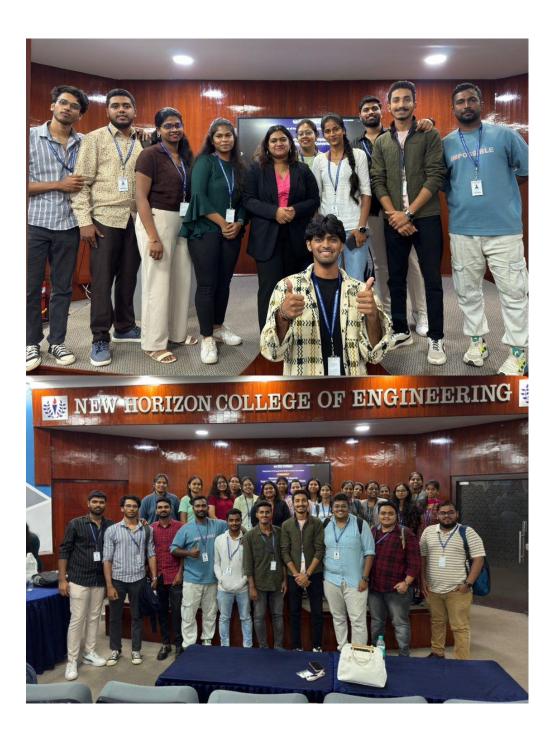

d various activities to ensure students remained active and could showcase their interpersonal communication skills.

At the end of the session, it was evident that Ms. Kumar successfully broke down communication barriers and encouraged students to communicate beyond mere conversations. She motivated attendees to apply these skills in their daily lives to achieve success in the corporate world.

### **ACTIVITIES CONDUCTED:**

We introduce ourselves individually and on stage, introduce friends spontaneously, and Stay up with the flow of communication.

#### NO OF

PARTICIPANTS: 120 students of 1<sup>st</sup> Year of MBA BATCH OF 2024-2026

**GUEST DETAILS:** Ms Pooja Kumar, Talent Acquisition Associate Wissen Technology, Bengaluru

TIME: 3:00 pm -4:00 Pm

### **PHOTOGRAPHS OF THE EVENT:**





## NEW HORIZON COLLEGE OF ENGINEERING

## Department of Management Studies | Alumni Association

Alumni Talk

# Networking with Impact: Communicating Beyond Conversations

🧱 18 December, 2024

3:00 PM to 4:30 PM

Falconry Seminar Hall

# Ms. Pooja Kumar

Talent Acquisition Associate Wissen Technology, Bengaluru

Faculty Coordinator **Prof. Saumi Roy** Senior Assistant Professor - MBA Convenor **Dr. Rose Kavitha** Prof. & HOD - MBA



| 110                         | New Horizon College<br>Department of Mana | gement Studies            |  |  |
|-----------------------------|-------------------------------------------|---------------------------|--|--|
| 1st Sem MBA (2024-26) Sec A |                                           |                           |  |  |
| S.No.