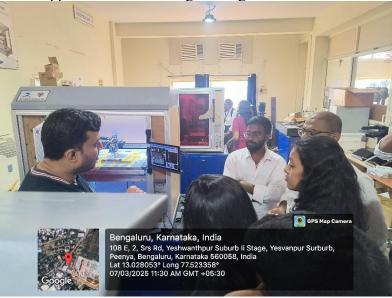

Following the introduction, students participated in a guided industry tour, where they observed automation processes, robotics programming, and manufacturing techniques in real time. The visit concluded with an interactive Q&A session, allowing students to engage with industry professionals and discuss business strategies, market trends, and career opportunities in the engineering and automation sector.