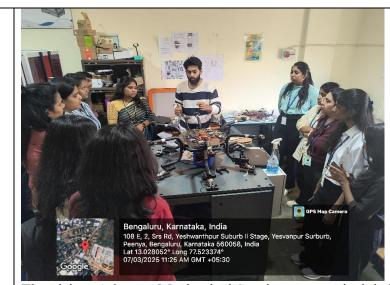

Following the introduction, students participated in a guided industry tour, where they observed automation processes, robotics programming, and manufacturing techniques in real time. The visit concluded with an interactive Q&A session, allowing students to engage with industry professionals and discuss business strategies, market trends, and career opportunities in the engineering and automation sector.