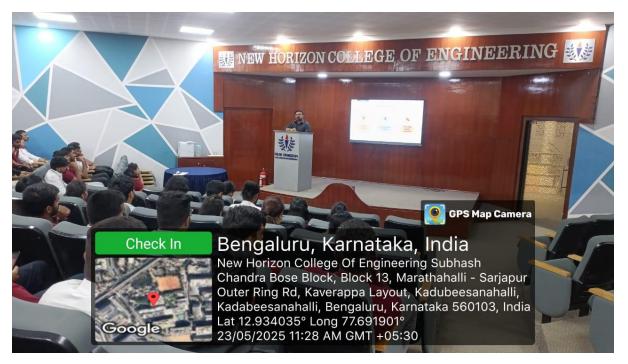

#### **BRIEF DESCRIPTION OF THE EVENT:**

The event titled "Bridging the Gap: From College to Career" was an engaging and insightful session designed to address the disconnect between academic education and industry expectations. Attended by MBA secondsemester students, the session served as a valuable platform for discussions on career readiness and essential employability skills.

The esteemed speaker for the event was Mr. Chandan K.M., an alumnus of the MBA department at NHCE and currently serving as Analyst-2 at AON Consulting Private Limited. Drawing from his professional journey, Mr. Chandan shared practical insights on key topics such as resume building, interview preparation, soft skills, and the significance of internships and project work.

**NO OF PARTICIPANTS:** 92 students of 2<sup>nd</sup> Semester MBA BATCH OF 2024-2026 has attended the session

## **GUEST DETAILS: Mr. Chandan KM , Analyst -2, AON Consulting Services , Bengaluru**

TIME: 11:00 am - 1:00 Pm