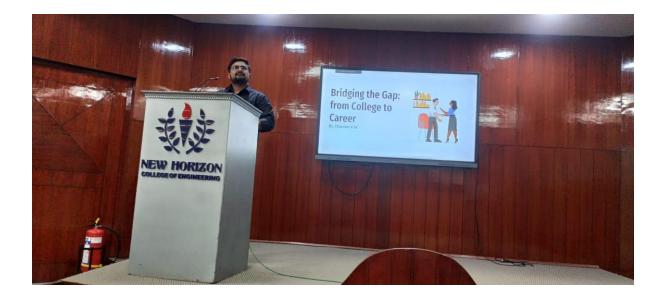

The esteemed speaker for the event was Mr. Chandan K.M., an alumnus of the MBA department at NHCE and currently serving as Analyst-2 at AON Consulting Private Limited. Drawing from his professional journey, Mr. Chandan shared practical insights on key topics such as resume building, interview preparation, soft skills, and the significance of internships and project work.

#### **PHOTOGRAPHS OF THE EVENT:**

AUTONOMOUS COLLEGE Permanently Affiliated to VTU, Approved by AICTE & UGC Accredited by NAAC with 'A' Grade