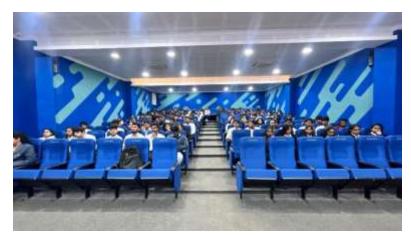

#### **Brief Description of the Event**

An insightful alumni talk was organized on 4<sup>th</sup> July by the Department of Management Studies, featuring Mr. Venkat R, a distinguished alumnus from Alumni Batch 2019-2021, an experienced industry professional currently working as a Technical Lead with KPIT. The session was titled "Cultivating Industry Readiness in Emerging Professionals", aimed at guiding students on how to bridge the gap between academic learning and professional expectations.

**No of Participants:** 176 students of 2<sup>nd</sup> Semester MBA Batch of 2024-2026 had attended the session.

Guest Details: Mr. Venkat R, Technical Lead, KPIT Bengaluru

**TIME:** 9:30 a.m. -11:00 a.m.