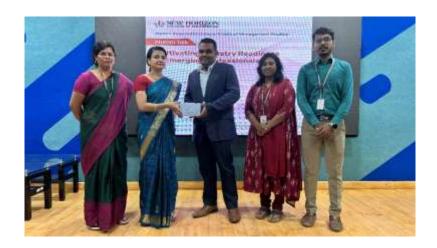

#### Conclusion

The event concluded with a vote of thanks, expressing a heartfelt gratitude to Mr. Venkat R for his valuable insights and continued support as an alumnus. Overall, the talk proved to be highly beneficial in motivating students and providing a clearer vision for their professional journey