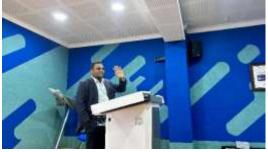

#### **Brief Description of the Event**

An insightful alumni talk was organized on 4<sup>th</sup> July by the Department of Management Studies, featuring Mr. Venkat R, a distinguished alumnus from Alumni Batch 2019-2021, an experienced industry professional currently working as a Technical Lead with KPIT. The session was titled "Cultivating Industry Readiness in Emerging Professionals", aimed at guiding students on how to bridge the gap between academic learning and professional expectations.

Mr. Venkat R drew from his career journey various shared practical tips on enhancing employability skills, adapting to dynamic work environments, and understanding current industry trends. He emphasized the importance of **technical proficiency**, **communication skills**, **team collaboration**, and **problem-solving abilities** in achieving career success. Furthermore, he highlighted the role of continuous learning, emotional intelligence, and adaptability in staying relevant in today's fast-evolving industries.

The session was interactive and engaging, with students actively participating in the Q&A round, seeking guidance on career planning, interview preparation, and internship opportunities. Mr. Venkat encouraged students to take up real-world projects, internships, and certifications to build a strong industry-ready profile.